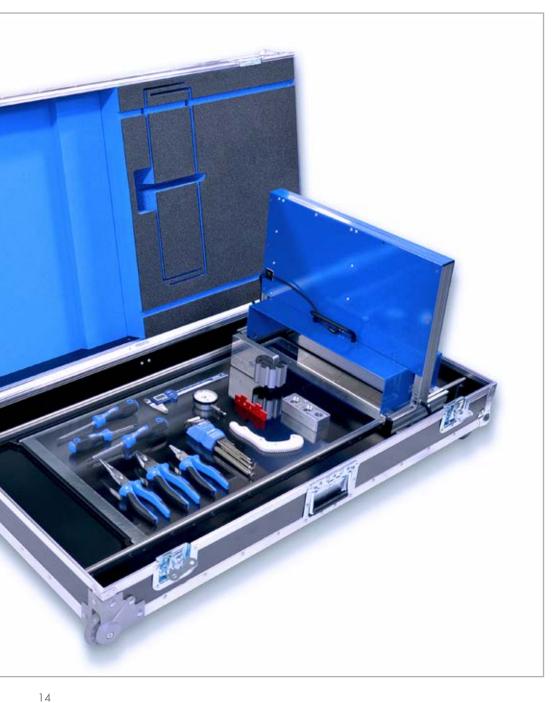

#### FULLY CUSTOMIZED INLAYS

#### INDIVIDUAL TOOL ARRANGEMENT

## YOUR BENEFITS – CREATE YOUR INDIVIDUAL FOAM INLAY WITH OPT-I-STORE

**OPT-I-STORE®** 